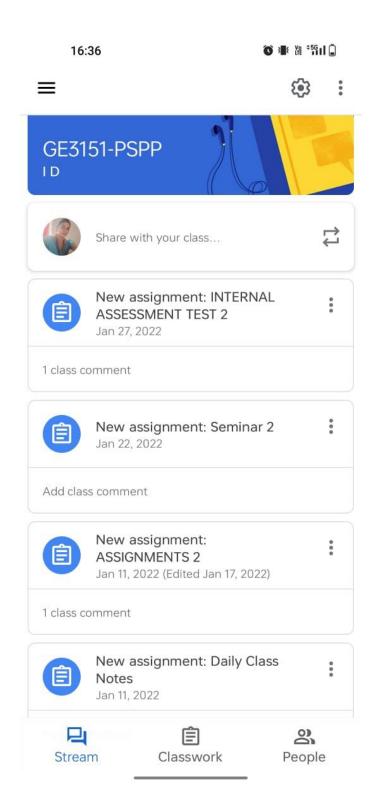

ENGINEERING

#### **CE 8018-Geo Environmental Engineering**

| E CE 8018 - Geo Environme<br>IV Year Civil | tal Engineering         | ¢         |       |
|--------------------------------------------|-------------------------|-----------|-------|
|                                            | Stream Classwork People | Grades    |       |
|                                            |                         | Cus       | tomiz |
| CE 8018 - Ge<br>IV Year Civil              | o Environmental Eng     | gineering |       |
| IV Year Civil                              | o Environmental Eng     | gineering |       |
| IV Year Civil                              | 2                       |           |       |

# EN8592- Waste Water Engineering



# DEPARTMENT OF COMPUTER SCIENCE AND ENGINEERING



# **GE3151-Problem Solving and Python programming**

#### DEPARTMENT OF ELECTRONICS AND COMMUNICATION ENGINEERING



#### **EC8691-Microprocessor and Microcontroller**

#### **EC3501-WIRELESS COMMUNICATION**